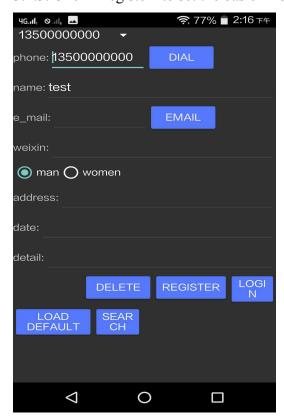

(4) Phone/Name: Enter customer information

⑤Add: Add the customer information

**©Clear**: Clear messages on Phone and Name

⑦Del: Delete all customer information
⑧Save: Set the completed parameters
⑨Enter: Enter the software interface
⑩Load Default: Restore factory setting