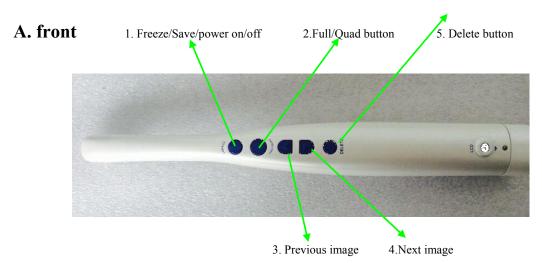

#### 2.1 Intra oral camera

#### Note: WIFI connection password: 88888888.

- 1. Press option 1 (Freeze/Save/power on/off) the image will be freezed in the monitor, and then press it, the images will be save in the SD card.
- 2. Press option 2(Full/Quad button) to switch the images to full picture or four pcs small pictures
- 3. Press Previous image button can check the previous image
- 4. Press Next image button can check the next image
- 5. Press Delete button can delete the images.(press the delete button5seconds can delete all the pictures)