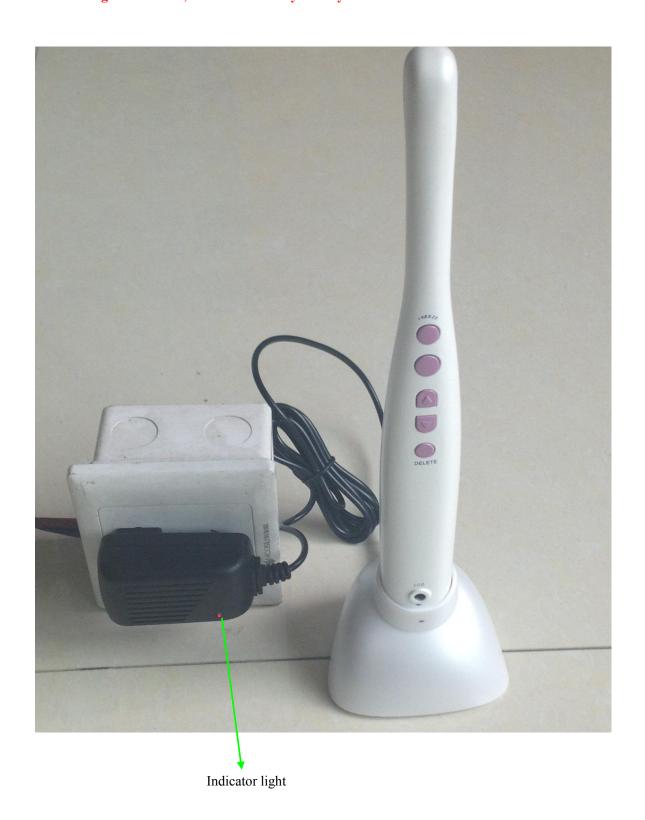

#### Note: WIFI connection password: 88888888.

- 1. Press option 1 (Freeze/Save/power on/off) the image will be freezed in the monitor, and then press it, the images will be save in the SD card.
- 2. Press option 2(Full/Quad button) to switch the images to full picture or four pcs small pictures
- 3. Press Previous image button can check the previous image
- 4. Press Next image button can check the next image
- 5. Press Delete button can delete the images.(press the delete button5seconds can delete all the pictures)

#### B. Back

1.Freeze/Save/power on/ofe

2. Full/Quad/button

- 1. Press option 1 (Freeze/Save/power on/off) the image will be freezed in the monitor, and then press it, the images will be save in the SD card.
- 2. Press option 2(Full/Quad button) to switch the images to full picture or four pcs small pictures

 ${\bf NT:}$  please charge the battery fully(6 hours) for the first time use. (Power off to charge)

When the charger indicator lights turn green means that electricity has been filled. If the indicator light shows red, means the battery is not yet