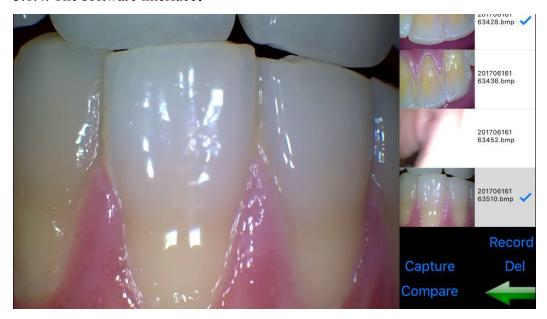

#### 3.1.4. The software interface:

- ①Capture: except the freeze button on the camera you can also take pictures directly through the software.
- ②Compare: You can choose few picture to compare
- ③Del: delete the picture that you don't want
- ④Record: Record a video
- ⑤ Exit the software