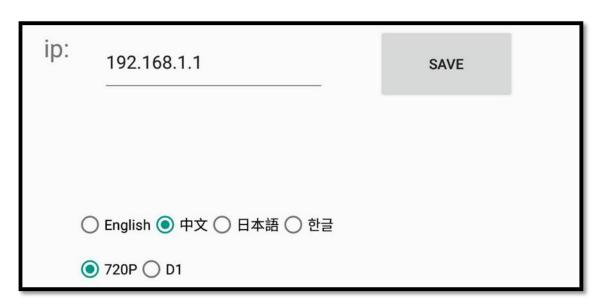

#### 3.1.3. Click "configure" to make the following Settings:

① Industry of choice: Dental 、Scalp、 Skin

② Language choice: English or Chinese or Anglais(French)
 ③ IP address: 192.168.1.1(Please do not change IP address)

#### 3.2.3. Click "Register" to set the basic information of the customer

3.2.4. Click "Config" to set the language version of the APP, and the following interface will pop up:

- ①ID setting: 192.168.1.1 (Please do not change the ID)
- ②SAVE: Save the information
- ③Language: English, Chinese, Japanese, Korean ④720P/D1: the system preset 720P configuration