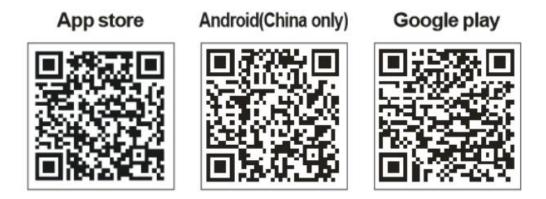

## WI-FI device operation

Please download the official APP software: easyinsmile (IOS system), CF685 (Android system) or scan the following qr code to download the software

When the machine is powered on, the WIFI device will automatically open, turn on the power of the endoscope and light up the LED (Note: there is a unique ID number at the bottom of each host or at the upper right corner of the display. Select the corresponding machine ID number when connecting to WIFI).