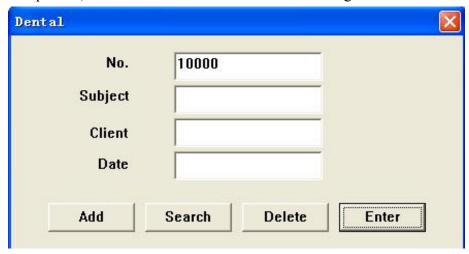

3.3.3.Click M-580 to enter the software

3.3.4. You can put the customer's information in the window, click "Add" after completion, and then click "Enter" into r the shooting screen

3.3.5 Software