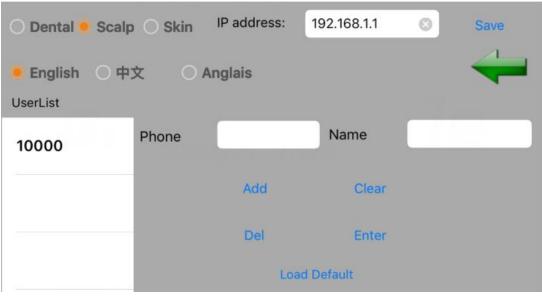

#### 3.1.3. Click "configure" to make the following Settings:

① Industry of choice: Dental 、Scalp、 Skin

② Language choice: English or Chinese or Anglais(French)
 ③ IP address: 192.168.1.1(Please do not change IP address)

(4) Phone/Name: Enter customer information

⑤Add: Add the customer information

**©Clear**: Clear messages on Phone and Name

⑦Del: Delete all customer information
⑧Save: Set the completed parameters
⑨Enter: Enter the software interface
⑩Load Default: Restore factory setting

: Return key