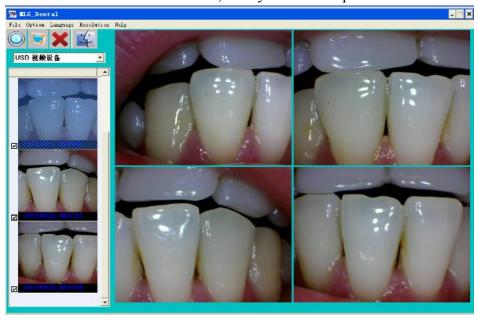

## **Function of the software:**

: Capture

:Full screen

: Delete picture

Compare Photos

## 3.3.6. Select "USB video device", then you can take pictures