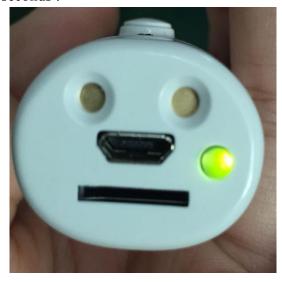

#### C: Bottom

 ${\bf NT:}$  please charge the battery fully(6 hours) for the first time use. (Power off to charge)

When the charger indicator lights turn green means that electricity has been filled. If the indicator light shows red, means the battery is not yet