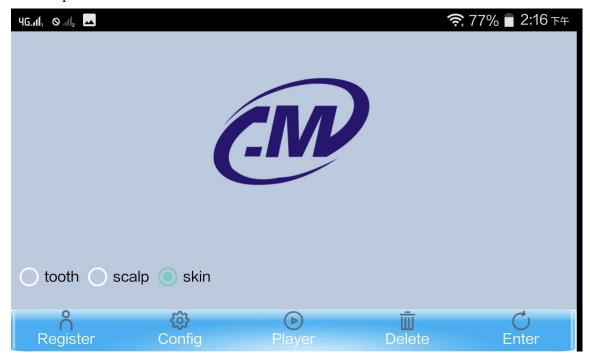

#### 3.1.3. Click "configure" to make the following Settings:

① Industry of choice: Dental 、Scalp、 Skin

② Language choice: English or Chinese or Anglais(French)
 ③ IP address: 192.168.1.1(Please do not change IP address)

(4) Phone/Name: Enter customer information

⑤Add: Add the customer information

**©Clear**: Clear messages on Phone and Name

⑦Del: Delete all customer information
⑧Save: Set the completed parameters
⑨Enter: Enter the software interface
⑩Load Default: Restore factory setting