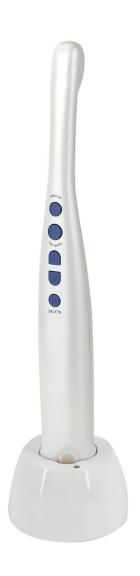

#### 1.1. Introduction of products

Our camera is the newest hand-held intra oral camera from us. Its lightweight design and smooth contours makes it both comfortable to hold and easy to use. Taking images with camera's integrated capture button makes video capture a simple one-step operation. And its built-in LED light source provides reliable, long-life illumination.

#### 1.3. Characteristic

- 1. 1/4 CMOS 200 mega pixels high resolution intra oral camera
- 2. With high resolution, high performance and auto focus.
- 3. Built-in 6pcs high brightness long-life white LED
- 4 Innovative Design, it can be displayed one images, four small images,, two kinds of capture angles, display the clear images
- 5 .Built-in WI-FI function can transmit the camera's images to mobile phone, Tablet PC and windows system PC at the same time.
- 6 The Front Five control buttons: freeze,
- 7. save, previous image, next image, delete, and the reverse side control buttons: freeze and save
- 8. Built-in SD card, according to the SD card storage capacity, It can save up to 5000 images.
- 9.Built-in lithium battery