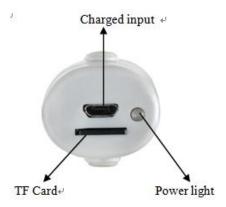

#### C: Bottom

# 2.2 Operation sketch map.

A. Let the MINI SD card insert into the camera

Notice: Please let the back of SD card insert into the camera.

B.press power off button 3 seconds the machine's LED will automatically start after 8 seconds .

 ${\bf NT:}$  please charge the battery fully(6 hours) for the first time use. (Power off to charge)

When the charger indicator lights turn green means that electricity has been filled. If the indicator light shows red, means the battery is not yet