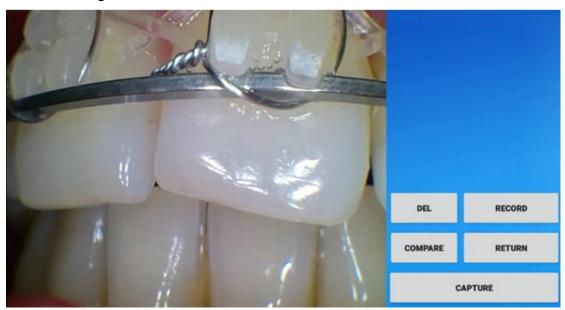

#### 3.1.4. The software interface:

- ①Capture: except the freeze button on the camera you can also take pictures directly through the software.
- ②Compare: You can choose few picture to compare
- ③Del: delete the picture that you don't want
- ④Record: Record a video
- ⑤ Exit the software